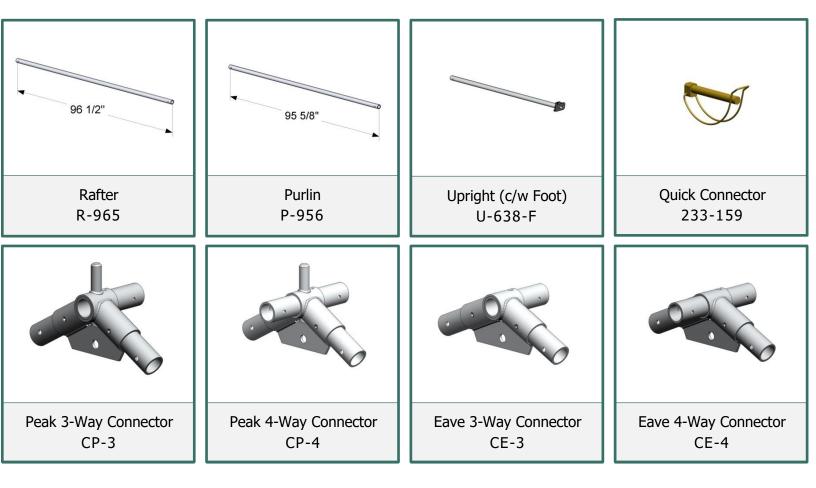

## M&B Frame Design

M&B frames for TEMS were designed as a less expensive alternative to the original TEMS frames. M&B frame is a more traditional tent frame system with "poles and connectors" rather than foldable arches with sophisticated hinged brackets found on the original design. All the "pole" components, such as rafters, purlins and uprights, are made of Ø1.9" (50 mm) aluminum tubing - same as the original TEMS frame.

M&B frame provides most of the advantages of the TEMS system that was developed for the military. Advantages include:

- Heavy duty design, strong and light
- Expandability, easily add sections
- Simple set up / take down procedure.

## M&B frame components with M&B part numbers