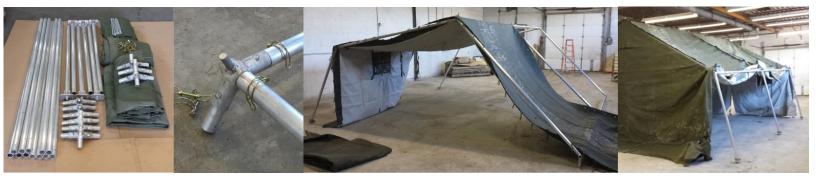

## M&B Frame Design

M&B frames for TEMS were designed as a less expensive alternative to the original TEMS frames. M&B frame is a more traditional tent frame system with "poles and connectors" rather than foldable arches with sophisticated hinged brackets found on the original design. All the "pole" components, such as rafters, purlins and uprights, are made of Ø1.9" (50 mm) aluminum tubing - same as the original TEMS frame.

M&B frame provides most of the advantages of the TEMS system that was developed for the military. Advantages include:

- Heavy duty design, strong and light
- Expandability, easily add sections
- Simple set up / take down procedure.