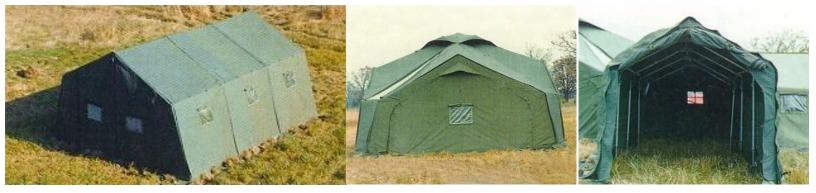

The components of TEMS are categorized into tentage types of which there are two height sizes: the Main and the Extended. The Main type is associated with the Breezeway and Carrefour types. All TEMS sections are made of polyester / cotton and polyvinyl chloride textile materials and meet stringent requirements for safety, durability and weather resistance.