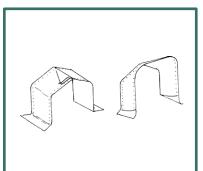

Centre Section, Extended 885-0890

End Wall, Extended 885-0889

Front Wall, Interconnect,
Main
900-3930

Lateral Corridor 902-0355

Breezeway, Centre Section 886-4413

Dual Breezeway, Centre Section 902-4164

Carrefour 882-6891

Breezeway, Door 886-4414

Canopy, Breezeway 886-4415