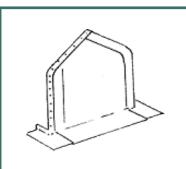

The components of TEMS are categorized into tentage types of which there are two height sizes: the Main and the Extended. The Main type is associated with the Breezeway and Carrefour types. All TEMS sections are made of polyester / cotton and polyvinyl chloride textile materials and meet stringent requirements for safety, durability and weather resistance.

The part number below the item name refers to the NATO Stock Number (NSN) when prefixed by "8340-21-".

Centre Section, Main 859-3166

Front Wall, Main 859-3161

Rear Wall, Centre Split, Main 859-3164

Rear Wall, Vehicle Attachment, Main 859-3163