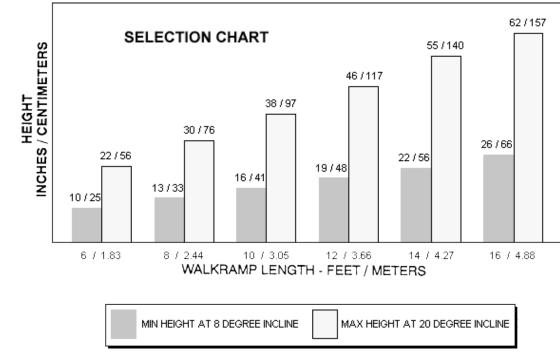

FOR USE WITH DELIVERY TRUCK OR LOADING DOCK APPLICATION

Choose the model that best meets your needs using the Selection Chart.

- 1. Check the height from the floor of the box of your truck or dock, to the pavement.
- 2. Using the Selection Chart, determine the length of ramp which will accommodate this at a gradual and safe slope.