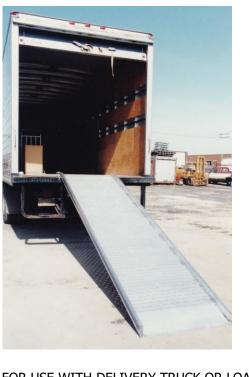

FOR USE WITH DELIVERY TRUCK OR LOADING DOCK APPLICATION

Choose the model that best meets your needs using the Selection Chart.

- 1. Check the height from the floor of the box of your truck or dock, to the pavement.
- 2. Using the Selection Chart, determine the length of ramp which will accommodate this at a gradual and safe slope.